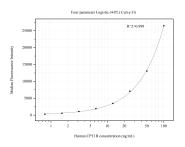

## Selected Validation Data

Cytometric bead array standard curve of MP50747-2, CPT1B Monoclonal Matched Antibody Pair, PBS Only. Capture antibody: 60528-3-PBS. Detection antibody: 60528-4-PBS. Standard:Ag19056. Range: 0.781-100 ng/mL