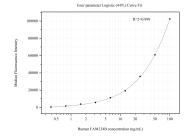

Cytometric bead array standard curve of MP50748-2, FAM134B Monoclonal Matched Antibody Pair, PBS Only. Capture antibody: 60529-1-PBS. Detection antibody: 60529-3-PBS. Standard:Ag16178. Range: 0.391-100 ng/mL.