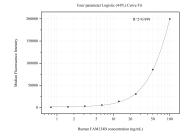

## Selected Validation Data

Cytometric bead array standard curve of MP50748-1, FAM134B Monoclonal Matched Antibody Pair, PBS Only. Capture antibody: 60529-1-PBS. Detection antibody: 60529-2-PBS. Standard:Ag16178. Range: 0.781-100 ng/mL.