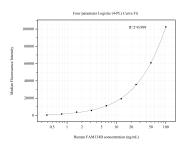

## Selected Validation Data

Cytometric bead array standard curve of MP50748-2, FAM134B Monoclonal Matched Antibody Pair, PBS Only. Capture antibody: 60529-1-PBS. Detection antibody: 60529-3-PBS. Standard:Ag16178. Range: 0.391-100 ng/mL