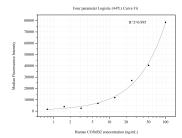

## Selected Validation Data

Cytometric bead array standard curve of MP50751-3, COX6B2 Monoclonal Matched Antibody Pair, PBS Only. Capture antibody: 60531-1-PBS. Detection antibody: 60531-4-PBS. Standard:Ag33133. Range: 0.781-100 ng/mL