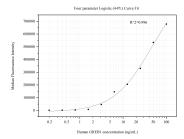

## Selected Validation Data

Cytometric bead array standard curve of MP50752-1, GREB1 Monoclonal Matched Antibody Pair, PBS Only. Capture antibody: 60532-1-PBS. Detection antibody: 60532-2-PBS. Standard:Ag29941. Range: 0.195-100 ng/mL