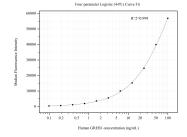

Cytometric bead array standard curve of MP50752-2, GREB1 Monoclonal Matched Antibody Pair, PBS Only. Capture antibody: 60532-3-PBS. Detection antibody: 60532-1-PBS. Standard:Ag29941. Range: 0.098-100 ng/mL