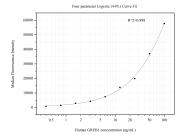

Cytometric bead array standard curve of MP50752-4, GREB1 Monoclonal Matched Antibody Pair, PBS Only. Capture antibody: 60532-1-PBS. Detection antibody: 60532-5-PBS. Standard:Ag29941. Range: 0.391-100 ng/mL