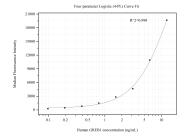

Cytometric bead array standard curve of MP50752-3, GREB1 Monoclonal Matched Antibody Pair, PBS Only. Capture antibody: 60532-4-PBS. Detection antibody: 60532-2-PBS. Standard:Ag29941. Range: 0.098-12.5 ng/mL