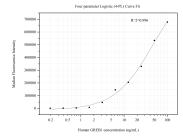

## Selected Validation Data

Cytometric bead array standard curve of MP50752-1, GREB1 Monoclonal Matched Antibody Pair, PBS Only. Capture antibody: 60532-1-PBS. Detection antibody: 60532-2-PBS. Standard:Ag29941. Range: 0.195-100 ng/mL.