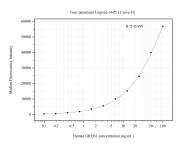

## Selected Validation Data

Cytometric bead array standard curve of MP50752-2, GREB1 Monoclonal Matched Antibody Pair, PBS Only. Capture antibody: 60532-3-PBS. Detection antibody: 60532-1-PBS. Standard:Ag29941. Range: 0.098-100 ng/mL