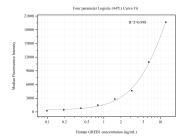

## Selected Validation Data

Cytometric bead array standard curve of MP50752-3, GREB1 Monoclonal Matched Antibody Pair, PBS Only. Capture antibody: 60532-4-PBS. Detection antibody: 60532-2-PBS. Standard:Ag29941. Range: 0.098-12.5 ng/mL