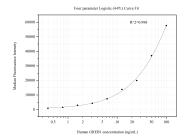

## Selected Validation Data

Cytometric bead array standard curve of MP50752-4, GREB1 Monoclonal Matched Antibody Pair, PBS Only. Capture antibody: 60532-1-PBS. Detection antibody: 60532-5-PBS. Standard:Ag29941. Range: 0.391-100 ng/mL