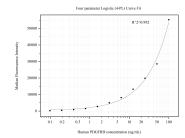

## **Selected Validation Data**

Cytometric bead array standard curve of MP50756-2, PDGFRB Monoclonal Matched Antibody Pair, PBS Only. Capture antibody: 60535-3-PBS. Detection antibody: 60535-4-PBS. Standard:Eg0147. Range: 0.098-100 ng/mL