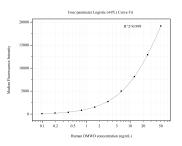

## Selected Validation Data

Cytometric bead array standard curve of MP50758-3, DMWD Monoclonal Matched Antibody Pair, PBS Only. Capture antibody: 60536-4-PBS. Detection antibody: 60536-3-PBS. Standard:Ag36845. Range: 0.098-50 ng/mL