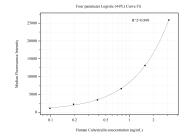

## **Selected Validation Data**

Cytometric bead array standard curve of MP50765-1, calreticulin Monoclonal Matched Antibody Pair, PBS Only. Capture antibody: 60539-1-PBS. Detection antibody: 60539-2-PBS. Standard:Ag17604. Range: 0.098-3.125 ng/mL