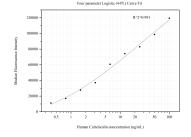

Cytometric bead array standard curve of MP50765-2, calreticulin Monoclonal Matched Antibody Pair, PBS Only. Capture antibody: 60539-1-PBS. Detection antibody: 60539-3-PBS. Standard:Ag17604. Range: 0.391-100 ng/mL.