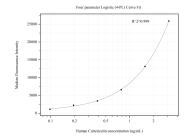

## Selected Validation Data

Cytometric bead array standard curve of MP50765-1, calreticulin Monoclonal Matched Antibody Pair, PBS Only. Capture antibody: 60539-1-PBS. Detection antibody: 60539-2-PBS. Standard:Ag17604. Range: 0.098-3.125 ng/mL