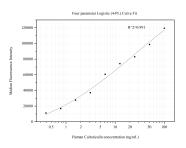

## Selected Validation Data

Cytometric bead array standard curve of MP50765-2, calreticulin Monoclonal Matched Antibody Pair, PBS Only. Capture antibody: 60539-1-PBS. Detection antibody: 60539-3-PBS. Standard:Ag17604. Range: 0.391-100 ng/mL