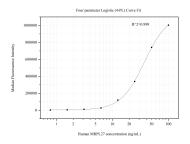

## Selected Validation Data

Cytometric bead array standard curve of MP50769-1, MRPL27 Monoclonal Matched Antibody Pair, PBS Only. Capture antibody: 60545-1-PBS. Detection antibody: 60545-2-PBS. Standard:Ag6870. Range: 0.781-100 ng/mL