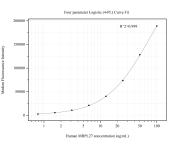

Cytometric bead array standard curve of MP50769-2, MRPL27 Monoclonal Matched Antibody Pair, PBS Only. Capture antibody: 60545-1-PBS. Detection antibody: 60545-3-PBS. Standard:Ag6870. Range: 0.781-100 ng/mL