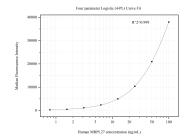

## **Selected Validation Data**

Cytometric bead array standard curve of MP50769-4, MRPL27 Monoclonal Matched Antibody Pair, PBS Only. Capture antibody: 60545-6-PBS. Detection antibody: 60545-7-PBS. Standard:Ag6870. Range: 0.781-100 ng/mL