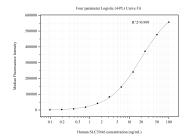

## Selected Validation Data

Cytometric bead array standard curve of MP50771-1, SLC39A6 Monoclonal Matched Antibody Pair, PBS Only. Capture antibody: 60546-1-PBS. Detection antibody: 60546-2-PBS. Standard:Ag5676. Range: 0.098-100 ng/mL