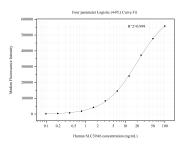

# Selected Validation Data

Cytometric bead array standard curve of MP50771-1, SLC39A6 Monoclonal Matched Antibody Pair, PBS Only. Capture antibody: 60546-1-PBS. Detection antibody: 60546-2-PBS. Standard:Ag5676. Range: 0.098-100 ng/mL