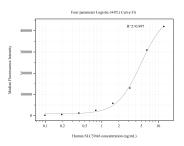

## Selected Validation Data

Cytometric bead array standard curve of MP50771-2, SLC39A6 Monoclonal Matched Antibody Pair, PBS Only. Capture antibody: 60546-3-PBS. Detection antibody: 60546-4-PBS. Standard:Ag5676. Range: 0.098-12.5 ng/mL