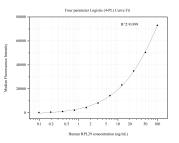

## Selected Validation Data

Cytometric bead array standard curve of MP50777-1, RPL29 Monoclonal Matched Antibody Pair, PBS Only. Capture antibody: 60552-1-PBS. Detection antibody: 60552-2-PBS. Standard:Ag8379. Range: 0.098-100 ng/mL Cytometric bead array standard curve of MP50777-3, RPL29 Monoclonal Matched Antibody Pair, PBS Only. Capture antibody: 60552-1-PBS. Detection antibody: 60552-5-PBS. Standard:Ag8379. Range: 0.098-100 ng/mL