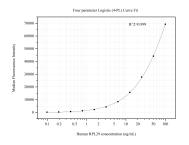

## Selected Validation Data

Cytometric bead array standard curve of MP50777-1, RPL29 Monoclonal Matched Antibody Pair, PBS Only. Capture antibody: 60552-1-PBS. Detection antibody: 60552-2-PBS. Standard:Ag8379. Range: 0.098-100 ng/mL Cytometric bead array standard curve of MP50777-3, RPL29 Monoclonal Matched Antibody Pair, PBS Only. Capture antibody: 60552-1-PBS. Detection antibody: 60552-5-PBS. Standard:Ag8379. Range: 0.098-100 ng/mL