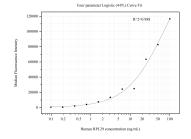

Cytometric bead array standard curve of MP50777-4, RPL29 Monoclonal Matched Antibody Pair, PBS Only. Capture antibody: 60552-3-PBS. Detection antibody: 60552-6-PBS. Standard:Ag8379. Range: 0.098-100 ng/mL