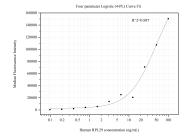

## Selected Validation Data

Cytometric bead array standard curve of MP50777-2, RPL29 Monoclonal Matched Antibody Pair, PBS Only. Capture antibody: 60552-3-PBS. Detection antibody: 60552-4-PBS. Standard:Ag8379. Range: 0.098-100 ng/mL