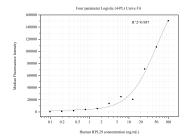

## Selected Validation Data

Cytometric bead array standard curve of MP50777-2, RPL29 Monoclonal Matched Antibody Pair, PBS Only. Capture antibody: 60552-3-PBS. Detection antibody: 60552-4-PBS. Standard:Ag8379. Range: 0.098-100 ng/mL