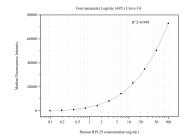

## Selected Validation Data

Cytometric bead array standard curve of MP50777-3, RPL29 Monoclonal Matched Antibody Pair, PBS Only. Capture antibody: 60552-1-PBS. Detection antibody: 60552-5-PBS. Standard:Ag8379. Range: 0.098-100 ng/mL