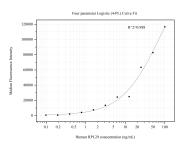

## Selected Validation Data

Cytometric bead array standard curve of MP50777-4, RPL29 Monoclonal Matched Antibody Pair, PBS Only. Capture antibody: 60552-3-PBS. Detection antibody: 60552-6-PBS. Standard:Ag8379. Range: 0.098-100 ng/mL