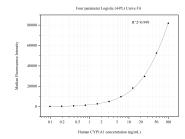

## Selected Validation Data

Cytometric bead array standard curve of MP50778-1, CYP1A1 Monoclonal Matched Antibody Pair, PBS Only. Capture antibody: 60553-1-PBS. Detection antibody: 60553-2-PBS. Standard:Ag28398. Range: 0.098-100 ng/mL