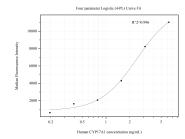

## **Selected Validation Data**

Cytometric bead array standard curve of MP50779-1, CYP17A1 Monoclonal Matched Antibody Pair, PBS Only. Capture antibody: 60554-1-PBS. Detection antibody: 60554-2-PBS. Standard:Ag5998. Range: 0.195-6.25 ng/mL