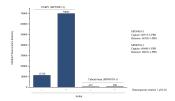

## Selected Validation Data

Cytometric bead array in cell lysate using MP50985-3, Human only PARP1 Monoclonal Matched Antibody Pair, PBS Only. Capture antibody: 60555-3-PBS. Detection antibody: 66520-1-PBS. Cell lysate: Non-treated Jurkat and Staurosporine treated Jurkat (10 µ g/well). Non-related target Tubulin-beta Recombinant Matched Antibody Pair (MP00550-1) was served as control.