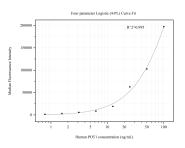

## Selected Validation Data

Cytometric bead array standard curve of MP50784-1, POT1 Monoclonal Matched Antibody Pair, PBS Only. Capture antibody: 60556-1-PBS. Detection antibody: 60556-2-PBS. Standard:Ag36974. Range: 0.781-100 ng/mL