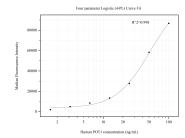

## Selected Validation Data

Cytometric bead array standard curve of MP50784-2, POT1 Monoclonal Matched Antibody Pair, PBS Only. Capture antibody: 60556-2-PBS. Detection antibody: 60556-3-PBS. Standard:Ag36974. Range: 1.563-100 ng/mL