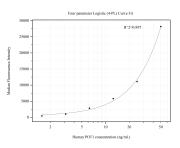

## Selected Validation Data

Cytometric bead array standard curve of MP50784-3, POT1 Monoclonal Matched Antibody Pair, PBS Only. Capture antibody: 60556-4-PBS. Detection antibody: 60556-5-PBS. Standard:Ag36974. Range: 1.563-50 ng/mL