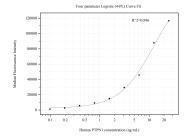

## Selected Validation Data

Cytometric bead array standard curve of MP50785-1, PTPN1 Monoclonal Matched Antibody Pair, PBS Only. Capture antibody: 60557-1-PBS. Detection antibody: 60557-2-PBS. Standard:Ag28381. Range: 0.098-25 ng/mL