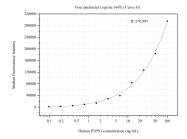

Cytometric bead array standard curve of MP50785-2, PTPN1 Monoclonal Matched Antibody Pair, PBS Only. Capture antibody: 60557-1-PBS. Detection antibody: 60557-3-PBS. Standard:Ag28381. Range: 0.098-100 ng/mL