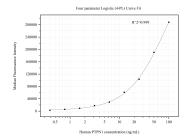

## Selected Validation Data

Cytometric bead array standard curve of MP50785-3, PTPN1 Monoclonal Matched Antibody Pair, PBS Only. Capture antibody: 60557-4-PBS. Detection antibody: 60557-5-PBS. Standard:Ag28381. Range: 0.391-100 ng/mL