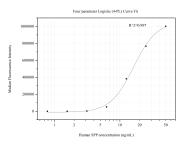

Cytometric bead array standard curve of MP50787-3, SPP Monoclonal Matched Antibody Pair, PBS Only. Capture antibody: 60558-1-PBS. Detection antibody: 60558-4-PBS. Standard:Ag16823. Range: 1.563-100 ng/mL