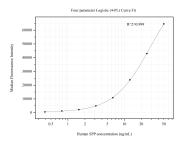

Cytometric bead array standard curve of MP50787-1, SPP Monoclonal Matched Antibody Pair, PBS Only. Capture antibody: 60558-1-PBS. Detection antibody: 60558-2-PBS. Standard:Ag16823. Range: 0.391-50 ng/mL