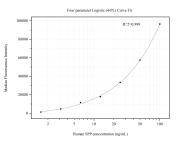

## Selected Validation Data

Cytometric bead array standard curve of MP50787-2, SPP Monoclonal Matched Antibody Pair, PBS Only. Capture antibody: 60558-1-PBS. Detection antibody: 60558-3-PBS. Standard:Ag16823. Range: 0.781-50 ng/mL