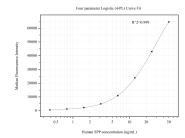

## Selected Validation Data

Cytometric bead array standard curve of MP50787-1, SPP Monoclonal Matched Antibody Pair, PBS Only. Capture antibody: 60558-1-PBS. Detection antibody: 60558-2-PBS. Standard:Ag16823. Range: 0.391-50 ng/mL