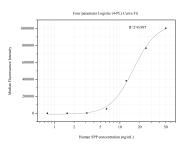

# Selected Validation Data

Cytometric bead array standard curve of MP50787-2, SPP Monoclonal Matched Antibody Pair, PBS Only. Capture antibody: 60558-1-PBS. Detection antibody: 60558-3-PBS. Standard:Ag16823. Range: 0.781-50 ng/mL