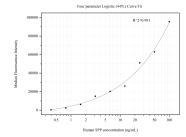

## Selected Validation Data

Cytometric bead array standard curve of MP50787-4, SPP Monoclonal Matched Antibody Pair, PBS Only. Capture antibody: 60558-5-PBS. Detection antibody: 60558-6-PBS. Standard:Ag16823. Range: 0.391-100 ng/mL