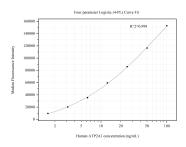

## Selected Validation Data

Cytometric bead array standard curve of MP50788-1, ATP2A1 Monoclonal Matched Antibody Pair, PBS Only. Capture antibody: 60559-1-PBS. Detection antibody: 60559-2-PBS. Standard:Ag18184. Range: 1.563-100 ng/mL