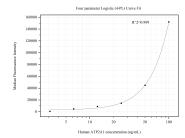

## **Selected Validation Data**

Cytometric bead array standard curve of MP50788-2, ATP2A1 Monoclonal Matched Antibody Pair, PBS Only. Capture antibody: 60559-3-PBS. Detection antibody: 60559-4-PBS. Standard:Ag18184. Range: 3.125-100 ng/mL