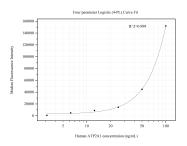

## Selected Validation Data

Cytometric bead array standard curve of MP50788-2, ATP2A1 Monoclonal Matched Antibody Pair, PBS Only. Capture antibody: 60559-3-PBS. Detection antibody: 60559-4-PBS. Standard:Ag18184. Range: 3.125-100 ng/mL