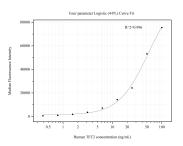

# Selected Validation Data

Cytometric bead array standard curve of MP50789-1, TET2 Monoclonal Matched Antibody Pair, PBS Only. Capture antibody: 60560-1-PBS. Detection antibody: 60560-2-PBS. Standard:Ag15773. Range: 0.391-100 ng/mL