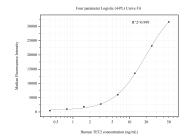

## Selected Validation Data

Cytometric bead array standard curve of MP50789-2, TET2 Monoclonal Matched Antibody Pair, PBS Only. Capture antibody: 60560-3-PBS. Detection antibody: 60560-4-PBS. Standard:Ag15773. Range: 0.391-50 ng/mL