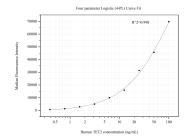

## Selected Validation Data

Cytometric bead array standard curve of MP50789-3, TET2 Monoclonal Matched Antibody Pair, PBS Only. Capture antibody: 60560-5-PBS. Detection antibody: 60560-6-PBS. Standard:Ag15773. Range: 0.391-100 ng/mL