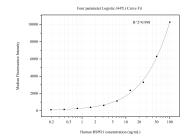

## Selected Validation Data

Cytometric bead array standard curve of MP50792-1, RSPO1 Monoclonal Matched Antibody Pair, PBS Only. Capture antibody: 60561-1-PBS. Detection antibody: 60561-2-PBS. Standard:Ag34556. Range: 0.195-100 ng/mL