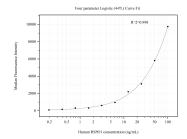

Cytometric bead array standard curve of MP50792-2, RSPO1 Monoclonal Matched Antibody Pair, PBS Only. Capture antibody: 60561-3-PBS. Detection antibody: 60561-2-PBS. Standard:Ag34556. Range: 0.195-100 ng/mL