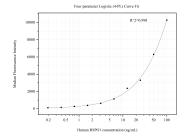

## **Selected Validation Data**

Cytometric bead array standard curve of MP50792-1, RSPO1 Monoclonal Matched Antibody Pair, PBS Only. Capture antibody: 60561-1-PBS. Detection antibody: 60561-2-PBS. Standard:Ag34556. Range: 0.195-100 ng/mL.