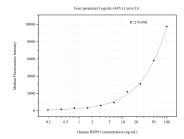

## Selected Validation Data

Cytometric bead array standard curve of MP50792-2, RSPO1 Monoclonal Matched Antibody Pair, PBS Only. Capture antibody: 60561-3-PBS. Detection antibody: 60561-2-PBS. Standard:Ag34556. Range: 0.195-100 ng/mL