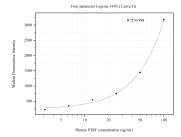

## Selected Validation Data

Cytometric bead array standard curve of MP50793-1, PTRF Monoclonal Matched Antibody Pair, PBS Only. Capture antibody: 60562-1-PBS. Detection antibody: 60562-2-PBS. Standard:Ag13495. Range: 3.125-100 ng/mL