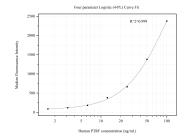

Cytometric bead array standard curve of MP50793-2, PTRF Monoclonal Matched Antibody Pair, PBS Only. Capture antibody: 60562-2-PBS. Detection antibody: 60562-3-PBS. Standard:Ag13495. Range: 1.563-100 ng/mL