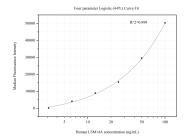

## Selected Validation Data

Cytometric bead array standard curve of MP50794-1, LSM14A Monoclonal Matched Antibody Pair, PBS Only. Capture antibody: 60563-1-PBS. Detection antibody: 60563-2-PBS. Standard:Ag12997. Range: 3.125-100 ng/mL