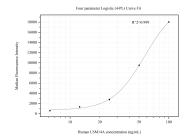

## Selected Validation Data

Cytometric bead array standard curve of MP50794-2, LSM14A Monoclonal Matched Antibody Pair, PBS Only. Capture antibody: 60563-3-PBS. Detection antibody: 60563-4-PBS. Standard:Ag12997. Range: 6.25-100 ng/mL