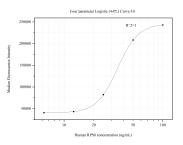

## Selected Validation Data

Cytometric bead array standard curve of MP50797-1, RP58 Monoclonal Matched Antibody Pair, PBS Only. Capture antibody: 60566-1-PBS. Detection antibody: 60566-2-PBS. Standard:Ag12230. Range: 6.25-100 ng/mL