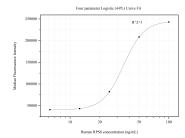

## Selected Validation Data

Cytometric bead array standard curve of MP50797-1, RPS8 Monoclonal Matched Antibody Pair, PBS Only. Capture antibody: 60566-1-PBS. Detection antibody: 60566-2-PBS. Standard:Ag12230. Range: 6.25-100 ng/mL